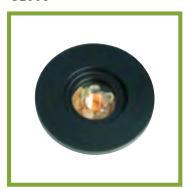

# DIAMOND & CARNELIAN G1001

Carnelian has been used to heal open sores, rejuvenate tissues and cells, rheumatism, kidney stones and other kidney problems, gall stones, colds, pollen allergies and neuralgia. Diamond is known as the 'king' of gemstones and, being clear, contains every spectrum of light. As such, it can address a wide variety of ailments, though its main use has been for the balancing and enhancement of the body's metabolism.