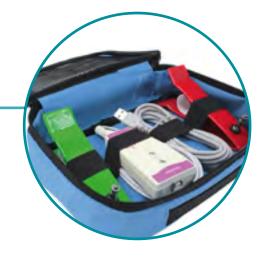

# THERAGEM™ GEMCUPS FLIGHT CASE

A safe, professional way to store your collection of Gemcups. For practitioners with multiple clinics, or for those specialists who visit patients at home, the Aluminium Flight Case is the perfect accessory.