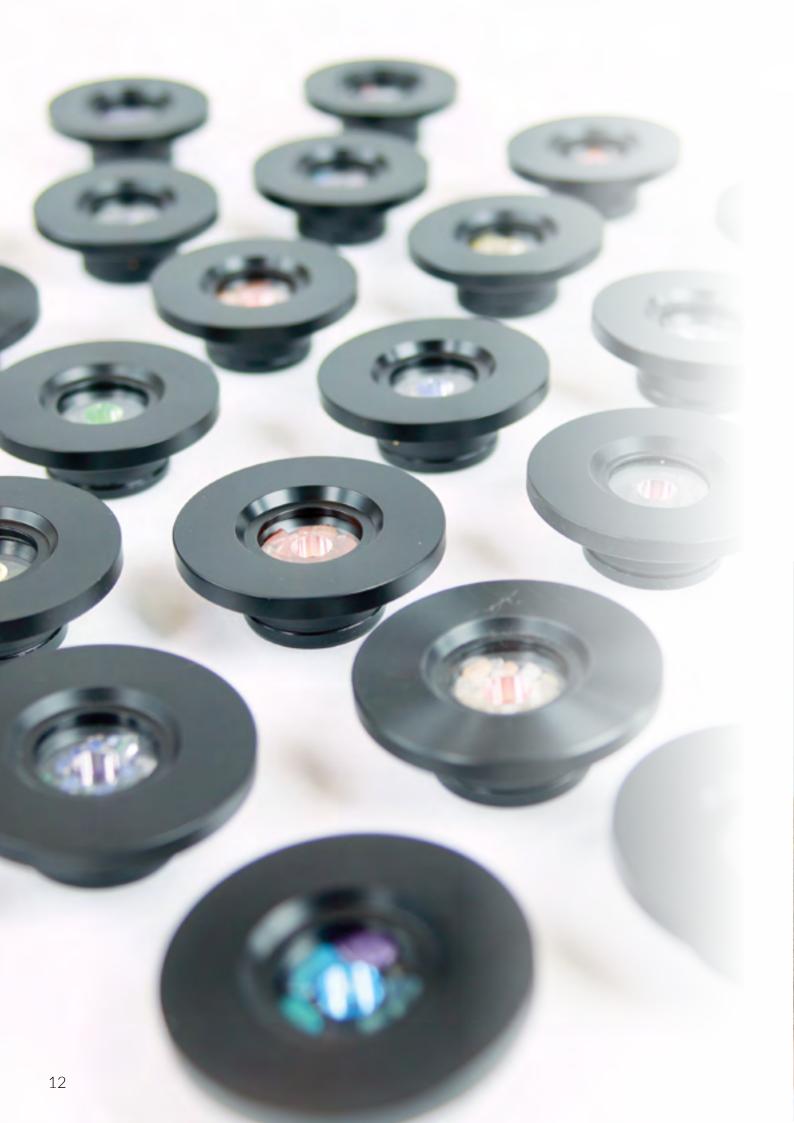

The gems and crystals we use will last forever and because of the unique way in which we seal them into our hand assembled Gemcups, will never need energetically or physically cleansing.

All Theragem™ Gemcups are UK manufactured and hand assembled in our own UK based factory. We use Hi-Tec food grade resin (non toxic), the highest quality optical sapphire crystal glass lenses, plant based colour filters and 18 carat Gold and Sterling Silver pins to seal our Gemcups once the gems have been added.

Our gems and crystals are sourced from across the globe and are selected for their energetic power and purity. Our gem experts cleanse, balance and bless all our gems prior to them being placed in the Gemcups. From the moment they are cleansed, balanced and blessed they are only touched with organic cotton gloves to ensure energetic purity whist being fitted into the sterilized Gemcups. Each Gemcup is then carefully packaged in its own velvet bag in an environmentally friendly carton box, or in the sturdy flight case as part of your chosen Theragem™ configuration.

Our current range of Wellness, Spa and Beauty Gemcups consists of over 50 different blends and mixes based on the respected ancient traditions connected with the levels of physical, emotional, mental and spiritual wellness.