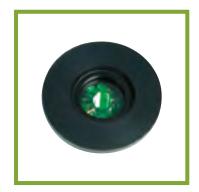

#### EMERALD G1003

Emits healing frequencies of green light which lowers skin and body temperature and is used for conditions where too much heat is present, such as burns, fevers, arthritis, asthma, eczema, anorexia, irritable bowel syndrome, stomach ulcers, diarrhoea and cystitis.