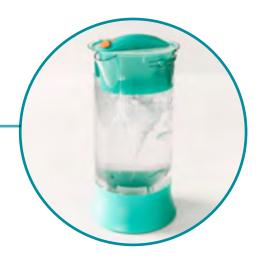

#### OFFICEGEM WATER PURIFIER

A beautiful blend of specialized stones, including Shungite, a favourite water cleanser par excellence, and other lesser known gems, chosen for their unique ability to clear, cleanse, and purify any liquid, resulting in the best taste, quality, and purity.