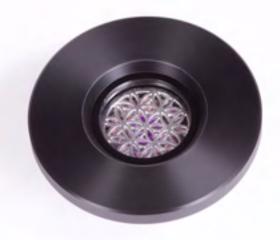

#### **FLOWER OF LIFE** A1009

Symbols have played a major role in our lives since the beginning of human existence. The geometric shapes of the Flower of Life allow the resolution of deep seated fear in the belly, easing and trusting the connection with the inner guidance and higher self levels.

Hand-crafted from exquisite sterling silver and placed, upon request, in the Gemcup of your choice. Our recommended Gemcups: Sapphire, Abundant Pathways, Relate & Heal, Diamond & Carnelian, Detox.

When used to encode water with the Ayurvedic Sapphire Gemcup, the water becomes like fresh spring water, bubbly and coherent, moving like oil as one.

Especially when water is vortexed with the Living Water Vortexer (page 19) and then encoded with the Ayurvedic Sapphire with Flower of Life sterling silver -, the water has colloidal-like silver qualities.