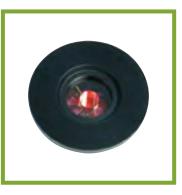

## RUBY G1004

Emits warm red rays, raising the skin and body temperature and increasing the metabolic rate, circulation and muscle tension. It is beneficial for clients with a large, heavy body type and a slow, cold energy and can help those with heart trouble, loss of blood, tuberculosis, indigestion, prolonged fevers and diabetes.