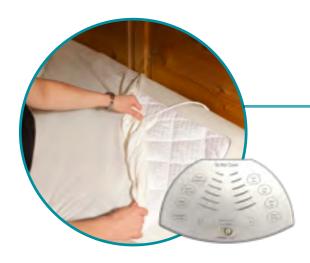

# **SUNRISE SUNSET** The best home solution for pain relief

The SunRiseSunSet SR-100 is the relaxing, unique and calming solution that you have been looking for. The SRSS PEMF mattress and clock can be used at home or as a complimentary therapy together with Theragem<sup>™</sup> range.