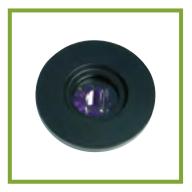

AMETHYST G1005

Amethyst is recognized as being a master healer, trans-mutational and transformational, meditative, opening and calming to the mind, drawing out dark, negative emotions (especially fear) and easing pain on all levels. Can be used in many instances where emotions are the 'driving force' behind illness and pain. Delivers a deeply relaxing and spiritual experience. Best used with Sapphire & Emerald Gemcups.