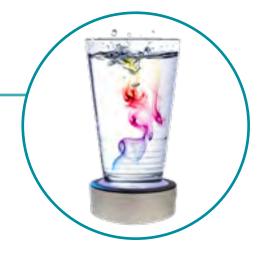

#### LIVING WATER VORTEXÉR

The Vortexér jug has been created and developed to detox and structure water from the tap. The Vortexér's silver, leaf-shaped propeller uses an inward-rotation, left-turning spiral-shaped movement that raises the Bovis value, generating life energy and clearing unwanted toxins and chemical residues.