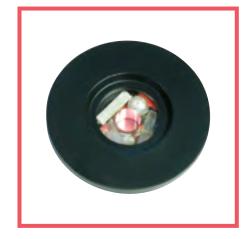

# DIAMOND & CARNELIAN G1001

Carnelian has been used to heal open sores, rejuvenate tissues and cells, rheumatism, kidney stones and other kidney problems, gall stones, colds, pollen allergies and neuralgia. Diamond is known as the 'king' of gemstones and, being clear, contains every spectrum of light. As such, it can address a wide variety of ailments, though its main use has been for the balancing and enhancement of the body's metabolism.

#### SAPPHIRE G1002

Emits a cool, soothing, analgesic blue light energy that have been used successfully in medical trials to address pain, skin diseases, migraines, heartburn, rheumatism, lack of appetite, bloating of the stomach, insomnia, hearing problems, and much more. It counteracts the fast beta brain waves associated with nervous disorders and increases the production of endorphins. It can also be used as a sedative.

#### EMERALD G1003

Emits healing frequencies of green light which lowers skin and body temperature and is used for conditions where too much heat is present, such as burns, fevers, arthritis, asthma, eczema, anorexia, irritable bowel syndrome, stomach ulcers, diarrhoea and cystitis.