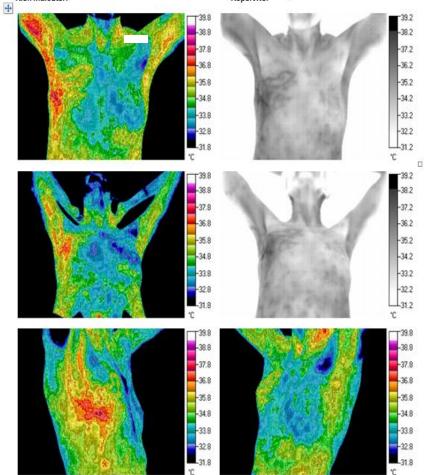

## Case #2 with Theragem

•61 yr. old woman with history of dental implants. Shortly after completing this procedure, she noticed changes in her right breast that kept getting worse. After 18 months and consulting with specialists, she had her dental implants removed by a biological dentist. She consulted with several health practitioners, and had a thermogram. Bloodwork shows evidence of infection, folic acid deficiency, one cancer marker negative.

•We began Theragem treatments. Initially we did Elation w/ sapphire; spleen w/diamond and carnelian; emerald on the right breast. This continued for 6 treatments and then diamond and carnelian was added after the emerald on the breast.

•After 4 more treatments the pain was reduced considerably so we added ruby plus diamond/carnelian on the right breast in addition to the spleen therapy. She has had a total of 20 treatments to date.

•We had her repeat the thermogram last week. **Comparisons show less extensive lymphatic involvement (approx. 50% less)** with the focus becoming more concentrated in one area. The skin lesion itself has gone from dark scabs to very red areas without scabs. The skin area now is becoming less red and the areas are becoming flatter.