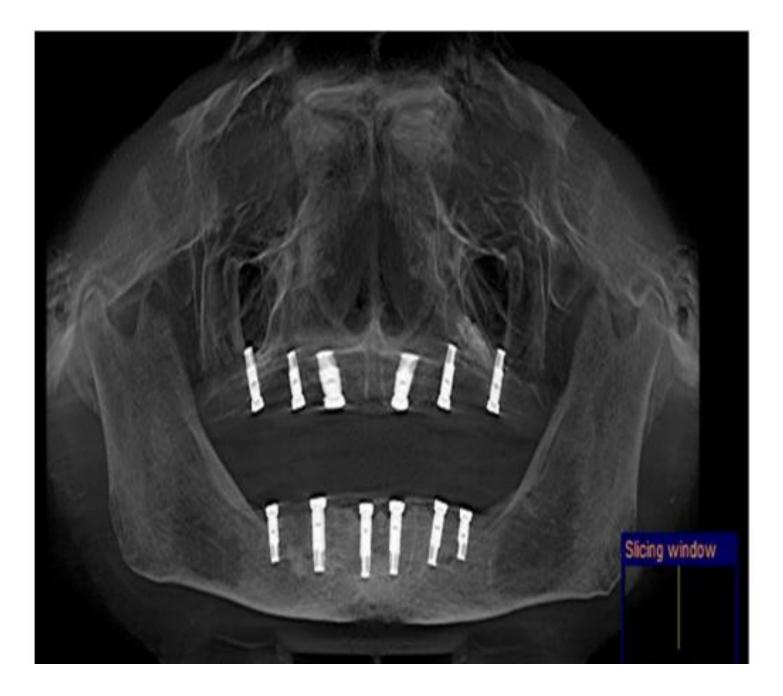

## Dental Relationship Chart

| Jointe              | Rapic Brandton<br>albent band<br>Gabret 51 Journ<br>cheel, they | Right: TML animum http://anim<br>medial.apide           |                         | Sight Woulder-alton-band<br>(1965a), hert tig tue  |                                             | Raft: Familie<br>Anni-An<br>Internation                                       | Rapit Formation<br>Article Article<br>Article Article<br>Article<br>Article<br>Article<br>Article<br>Article<br>Article<br>Article<br>Article<br>Article<br>Article<br>Article<br>Article<br>Article<br>Article<br>Article<br>Article<br>Article<br>Article<br>Article<br>Article<br>Article<br>Article<br>Article<br>Article<br>Article<br>Article<br>Article<br>Article<br>Article<br>Article<br>Article<br>Article<br>Article<br>Article<br>Article<br>Article<br>Article<br>Article<br>Article<br>Article<br>Article<br>Article<br>Article<br>Article<br>Article<br>Article<br>Article<br>Article<br>Article<br>Article<br>Article<br>Article<br>Article<br>Article<br>Article<br>Article<br>Article<br>Article<br>Article<br>Article<br>Article<br>Article<br>Article<br>Article<br>Article<br>Article<br>Article<br>Article<br>Article<br>Article<br>Article<br>Article<br>Article<br>Article<br>Article<br>Article<br>Article<br>Article<br>Article<br>Article<br>Article<br>Article<br>Article<br>Article<br>Article<br>Article<br>Article<br>Article<br>Article<br>Article<br>Article<br>Article<br>Article<br>Article<br>Article<br>Article<br>Article<br>Article<br>Article<br>Article<br>Article<br>Article<br>Article<br>Article<br>Article<br>Article<br>Article<br>Article<br>Article<br>Article<br>Article<br>Article<br>Article<br>Article<br>Article<br>Article<br>Article<br>Article<br>Article<br>Article<br>Article<br>Article<br>Article<br>Article<br>Article<br>Article<br>Article<br>Article<br>Article<br>Article<br>Article<br>Article<br>Article<br>Article<br>Article<br>Article<br>Article<br>Article<br>Article<br>Article<br>Article<br>Article<br>Article<br>Article<br>Article<br>Article<br>Article<br>Article<br>Article<br>Articl | Lat. Promoti<br>Index dans:<br>Occupier con-<br>periodic conto         | Latt. Parentin-<br>kline, NJL,<br>kernel mikte | Left Shu<br>Josefiati, I       |
|---------------------|-----------------------------------------------------------------|---------------------------------------------------------|-------------------------|----------------------------------------------------|---------------------------------------------|-------------------------------------------------------------------------------|--------------------------------------------------------------------------------------------------------------------------------------------------------------------------------------------------------------------------------------------------------------------------------------------------------------------------------------------------------------------------------------------------------------------------------------------------------------------------------------------------------------------------------------------------------------------------------------------------------------------------------------------------------------------------------------------------------------------------------------------------------------------------------------------------------------------------------------------------------------------------------------------------------------------------------------------------------------------------------------------------------------------------------------------------------------------------------------------------------------------------------------------------------------------------------------------------------------------------------------------------------------------------------------------------------------------------------------------------------------------------------------------------------------------------------------------------------------------------------------------------------------------------------------------------------------------------------------------------------------------------------------------------------------------------------------------------------------------------------------------------------------------------------------------------------------------------------------------------------------------------------------------------------------------------------------------------------------------------------------------------------------------------------------------------------------------------------------------------------------------------------------------------------------------------------------------------------------------------------------------------------------------------------------------------------------------------------------------------------------------------------------------------------------------------------------------------------------------------------------------------------------------------------------------------------------------------------------------------------------------------------------------------------------------------------------------------------------------------------------------------------------|------------------------------------------------------------------------|------------------------------------------------|--------------------------------|
| Mammany<br>Glandi   |                                                                 | B C R C                                                 | 1.18 E                  |                                                    |                                             |                                                                               |                                                                                                                                                                                                                                                                                                                                                                                                                                                                                                                                                                                                                                                                                                                                                                                                                                                                                                                                                                                                                                                                                                                                                                                                                                                                                                                                                                                                                                                                                                                                                                                                                                                                                                                                                                                                                                                                                                                                                                                                                                                                                                                                                                                                                                                                                                                                                                                                                                                                                                                                                                                                                                                                                                                                                              |                                                                        |                                                |                                |
| Bhdoothe<br>Glonde  | Arterio)<br>Etrabaty                                            | Persferrid                                              | Thyrait                 | Thjotan                                            | Posterior<br>(CO.Obri                       | traceridae-<br>ble of project                                                 | Print                                                                                                                                                                                                                                                                                                                                                                                                                                                                                                                                                                                                                                                                                                                                                                                                                                                                                                                                                                                                                                                                                                                                                                                                                                                                                                                                                                                                                                                                                                                                                                                                                                                                                                                                                                                                                                                                                                                                                                                                                                                                                                                                                                                                                                                                                                                                                                                                                                                                                                                                                                                                                                                                                                                                                        | Trust                                                                  | konsesiais<br>Révolutioner                     | Pastolic<br>products           |
| Organi              | Right I south<br>right Rando-<br>tran, Within al<br>Billion     | Process, sign sula il dessady,<br>ecologia              |                         | Rightlang tigh                                     | table of Jacque                             | Right side of<br>Rvin, gill<br>Mathler, right<br>Make of robert<br>Ruth       | Right Koltray,<br>MacMar Johnson,<br>problem,<br>sectors, stray,                                                                                                                                                                                                                                                                                                                                                                                                                                                                                                                                                                                                                                                                                                                                                                                                                                                                                                                                                                                                                                                                                                                                                                                                                                                                                                                                                                                                                                                                                                                                                                                                                                                                                                                                                                                                                                                                                                                                                                                                                                                                                                                                                                                                                                                                                                                                                                                                                                                                                                                                                                                                                                                                                             | Ladi Andersy<br>Infordier, Laterty<br>providen, rambi<br>Situa         |                                                | Lottiang                       |
| Teeth<br>Pictured   | a D                                                             | B                                                       | X                       | 8                                                  | Ŋ                                           | 8                                                                             | BB                                                                                                                                                                                                                                                                                                                                                                                                                                                                                                                                                                                                                                                                                                                                                                                                                                                                                                                                                                                                                                                                                                                                                                                                                                                                                                                                                                                                                                                                                                                                                                                                                                                                                                                                                                                                                                                                                                                                                                                                                                                                                                                                                                                                                                                                                                                                                                                                                                                                                                                                                                                                                                                                                                                                                           | 88                                                                     | 13                                             | M                              |
| Names of<br>Teeth   | Restroy                                                         | Righe seper<br>Itel motor                               | Rightupper<br>Tet mater | Bight upper<br>Brid tamepol<br>(pre-moker)         | Right oppes<br>hit becapted<br>(pre-sociar) | Right upper<br>canins<br>iccopid)                                             | Right Right<br>12251 siggin<br>billional orbited<br>incluse incluse                                                                                                                                                                                                                                                                                                                                                                                                                                                                                                                                                                                                                                                                                                                                                                                                                                                                                                                                                                                                                                                                                                                                                                                                                                                                                                                                                                                                                                                                                                                                                                                                                                                                                                                                                                                                                                                                                                                                                                                                                                                                                                                                                                                                                                                                                                                                                                                                                                                                                                                                                                                                                                                                                          |                                                                        | en canon in                                    | Leik sipp<br>biosig<br>(pre-mo |
| American            | 1                                                               | 1                                                       | 1                       | 6                                                  | 8                                           | 1                                                                             | 7.8                                                                                                                                                                                                                                                                                                                                                                                                                                                                                                                                                                                                                                                                                                                                                                                                                                                                                                                                                                                                                                                                                                                                                                                                                                                                                                                                                                                                                                                                                                                                                                                                                                                                                                                                                                                                                                                                                                                                                                                                                                                                                                                                                                                                                                                                                                                                                                                                                                                                                                                                                                                                                                                                                                                                                          | 9 10                                                                   | n                                              | 12                             |
| for enotidate       | н                                                               | - 81                                                    | 30                      | 28                                                 | 19.                                         | 17                                                                            | 8 11                                                                                                                                                                                                                                                                                                                                                                                                                                                                                                                                                                                                                                                                                                                                                                                                                                                                                                                                                                                                                                                                                                                                                                                                                                                                                                                                                                                                                                                                                                                                                                                                                                                                                                                                                                                                                                                                                                                                                                                                                                                                                                                                                                                                                                                                                                                                                                                                                                                                                                                                                                                                                                                                                                                                                         | 34 27                                                                  | 22                                             | #                              |
| Nomes of<br>Teeth   | B Repriserer<br>Industrie<br>Industrie                          | Right how<br>2nd moles                                  | Right lower<br>De mohr  | Right lower<br>2nd Nocapit<br>(pre-malice)         | Bight lower<br>Sar bicaspid<br>(pre-molau)  | Raght lower<br>skyring<br>smagniti                                            | Righe Right<br>Notes Scrett<br>Magnel Instant<br>Scient United                                                                                                                                                                                                                                                                                                                                                                                                                                                                                                                                                                                                                                                                                                                                                                                                                                                                                                                                                                                                                                                                                                                                                                                                                                                                                                                                                                                                                                                                                                                                                                                                                                                                                                                                                                                                                                                                                                                                                                                                                                                                                                                                                                                                                                                                                                                                                                                                                                                                                                                                                                                                                                                                                               | Tall In<br>Intern Arm<br>Social Man<br>Indian Arm                      | Carona<br>Internet                             | Latt to-<br>bicup<br>ipre-tsc  |
| feeth<br>Pictured   | Retroit                                                         | Ø                                                       | ħ                       | V                                                  | P                                           | Ø                                                                             | DD                                                                                                                                                                                                                                                                                                                                                                                                                                                                                                                                                                                                                                                                                                                                                                                                                                                                                                                                                                                                                                                                                                                                                                                                                                                                                                                                                                                                                                                                                                                                                                                                                                                                                                                                                                                                                                                                                                                                                                                                                                                                                                                                                                                                                                                                                                                                                                                                                                                                                                                                                                                                                                                                                                                                                           | 78                                                                     | 8                                              | R                              |
| Organs              | Reputeen<br>Browni Drum<br>Derrocel                             | Percense, right side of stornach,<br>pylonis, ecophages |                         | Right hang, right side of large<br>sciences        |                                             | Right tolo of<br>Units gold<br>Statistics: sight<br>side of follows<br>shorts | Agentiday<br>Malaka usena<br>produkt urtuit<br>ana                                                                                                                                                                                                                                                                                                                                                                                                                                                                                                                                                                                                                                                                                                                                                                                                                                                                                                                                                                                                                                                                                                                                                                                                                                                                                                                                                                                                                                                                                                                                                                                                                                                                                                                                                                                                                                                                                                                                                                                                                                                                                                                                                                                                                                                                                                                                                                                                                                                                                                                                                                                                                                                                                                           | Salt Kalena<br>Markola, Januar<br>Januarka, Januar<br>Januarka, Januar | Left side of<br>Every billery<br>data          | Left turg<br>assesse           |
| Endoctine<br>Glonds |                                                                 |                                                         |                         |                                                    | Overnee.                                    | manalog                                                                       | AArmab                                                                                                                                                                                                                                                                                                                                                                                                                                                                                                                                                                                                                                                                                                                                                                                                                                                                                                                                                                                                                                                                                                                                                                                                                                                                                                                                                                                                                                                                                                                                                                                                                                                                                                                                                                                                                                                                                                                                                                                                                                                                                                                                                                                                                                                                                                                                                                                                                                                                                                                                                                                                                                                                                                                                                       | Adverato                                                               | Ovarres                                        | in the                         |
| Mammary<br>glanids  |                                                                 |                                                         |                         |                                                    |                                             |                                                                               |                                                                                                                                                                                                                                                                                                                                                                                                                                                                                                                                                                                                                                                                                                                                                                                                                                                                                                                                                                                                                                                                                                                                                                                                                                                                                                                                                                                                                                                                                                                                                                                                                                                                                                                                                                                                                                                                                                                                                                                                                                                                                                                                                                                                                                                                                                                                                                                                                                                                                                                                                                                                                                                                                                                                                              |                                                                        |                                                | 1.++                           |
| Joints              | Rgft: Routine<br>Marc Salat<br>Spec S1 mm<br>Sala Lat           | Fight: Tell, animits high host<br>readial acids         |                         | Right Hendder-Ross-hand<br>(seeliar), fort big too |                                             | Right Romanni<br>Romana<br>Teneni Asia                                        | Right Parameter<br>International<br>International Social<br>International Social                                                                                                                                                                                                                                                                                                                                                                                                                                                                                                                                                                                                                                                                                                                                                                                                                                                                                                                                                                                                                                                                                                                                                                                                                                                                                                                                                                                                                                                                                                                                                                                                                                                                                                                                                                                                                                                                                                                                                                                                                                                                                                                                                                                                                                                                                                                                                                                                                                                                                                                                                                                                                                                                             | Las Stanishis<br>Loss, politi<br>animped loss<br>animped loss          | Let Section<br>Jose Nr.<br>Target anti-        | Latt She<br>irethati t         |