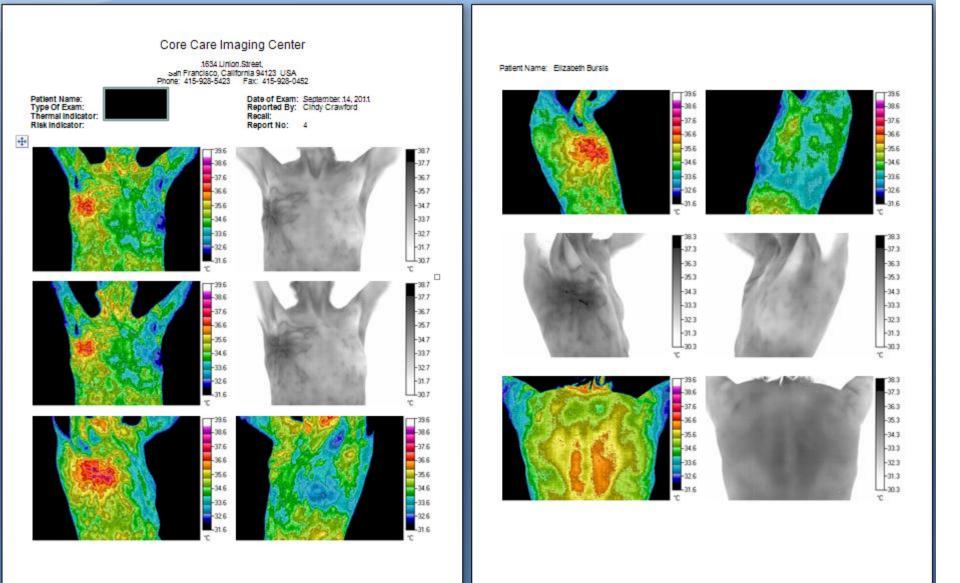

## Case #2 with Theragem

•61 yr. old woman with history of dental implants. Shortly after completing this procedure, she noticed changes in her right breast that kept getting worse. After 18 months and consulting with specialists, she had her dental implants removed by a biological dentist. She consulted with several health practitioners, and had a thermogram. Bloodwork shows evidence of infection, folic acid deficiency, one cancer marker negative.

•We began Theragem treatments. Initially we did Elation w/ sapphire; spleen w/diamond and carnelian; emerald on the right breast. This continued for 6 treatments and then diamond and carnelian was added after the emerald on the breast.

•After 4 more treatments the pain was reduced considerably so we added ruby plus diamond/carnelian on the right breast in addition to the spleen therapy. She has had a total of 20 treatments to date.

•We had her repeat the thermogram last week. **Comparisons show less extensive lymphatic involvement (approx. 50% less)** with the focus becoming more concentrated in one area. The skin lesion itself has gone from dark scabs to very red areas without scabs. The skin area now is becoming less red and the areas are becoming flatter.