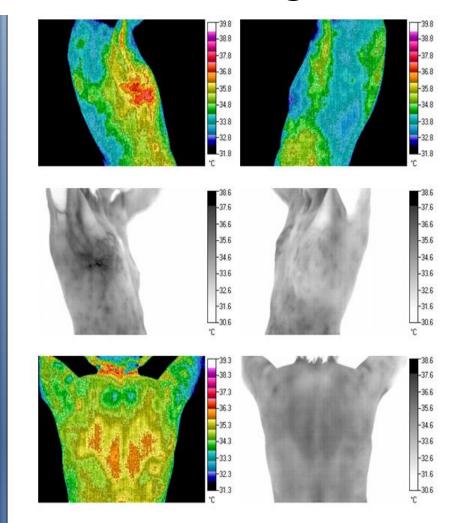

## Case #2 with Theragem

•61 yr. old woman with history of dental implants. Shortly after completing this procedure, she noticed changes in her right breast that kept getting worse. After 18 months and consulting with specialists, she had her dental implants removed by a biological dentist. She consulted with several health practitioners, and had a thermogram. Bloodwork shows evidence of infection, folic acid deficiency, one cancer marker negative.

•We began Theragem treatments. Initially we did Elation w/ sapphire; spleen w/diamond and carnelian; emerald on the right breast. This continued for 6 treatments and then diamond and carnelian was added after the emerald on the breast.

•After 4 more treatments the pain was reduced considerably so we added ruby plus diamond/carnelian on the right breast in addition to the spleen therapy. She has had a total of 20 treatments to date.

•We had her repeat the thermogram last week. **Comparisons show less extensive lymphatic involvement (approx. 50% less)** with the focus becoming more concentrated in one area. The skin lesion itself has gone from dark scabs to very red areas without scabs. The skin area now is becoming less red and the areas are becoming flatter.